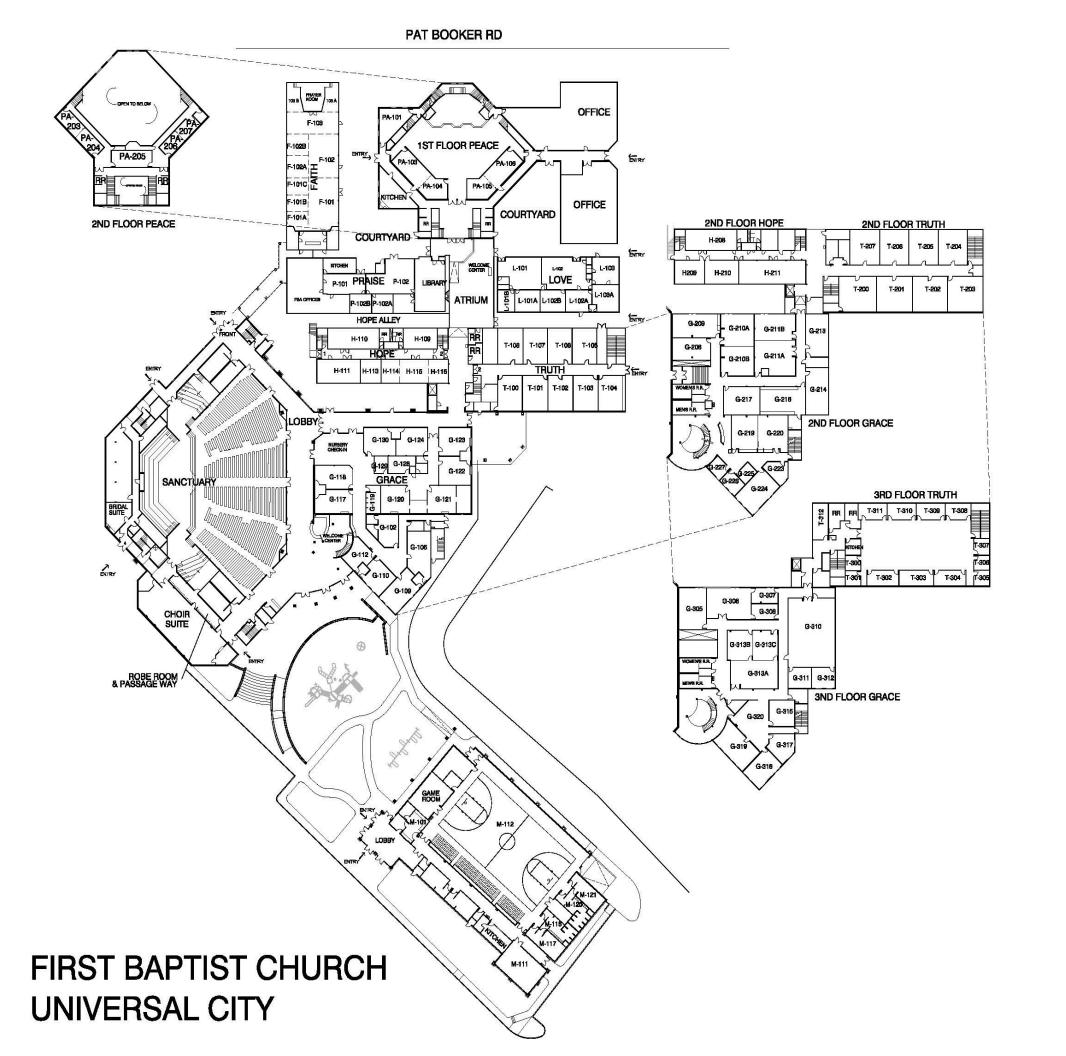

## **WELCOME / INFORMATION CENTERS**

We have a special gift for our quests at the Welcome / Information Centers located in the foyer behind the Sanctuary and in the Atrium. Come, let us share about our church and show vou where our weekly small group Bible Studies are located!

#### **INFORMATION BOARDS**

Guests and church family are invited to visit our Information Boards located in the Sanctuary foyer and Atrium. You will find informational brochures about the ministries at First Baptist.